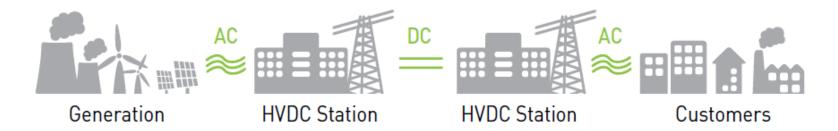

## **HVDC**

# HVDC system converts AC to DC to transmit long distance and then converts back again to Connect with the AC grid with very low loss

#### Long Distance Transmission with Lower Cost

HVDC is the only option for the overhead transmission longer than 300km or submarine/underground 40km thanks to DC characteristics.

#### **Eco-friendly Transmission**

HVDC system has lower environmental impact because it requires fewer overhead lines comparing to AC system. The technology is also the key component in the future energy system based on renewable energy sources.

#### **Optimal Grid Management**

HVDC can directly interconnect load centers with huge energy sources efficiently. Therefore, negative impact on the grid is minimized. HVDC also improves the performance of AC grid by means of additional controllability.