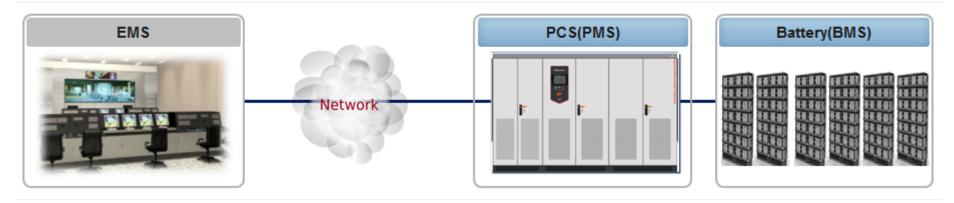

## **ESS Applications**

ESS(Energy Storage System) includes PCS(Power Conversion System) and battery, and make an efficient way of use electricity power

#### Concept of ESS

#### **Function of ESS**

- > Peak Shaving, Load Leveling
- > Renewable Energy Smothing
- > Frequency Regulation

- · EMS: Energy Management System
- · PCS: Power Conditioning System
- · PMS: Power Management System
- · BMS: Battery Management System