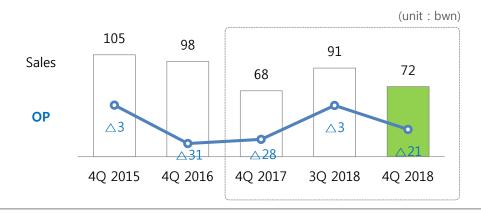

## **Business Results & Outlook**

Automation – Sales increased in Domestic (Machinery mkt )

Convergence- Sales increase in Smart-Grid (ESS), EV components keep profit status

#### **Convergence Business**

- Sales increased YoY 6%, OP increased YoY 23%
  - Sales increased Smart-Grid mkt (ESS)
  - Sales profit including PJT expenses
- For the 2019,
- Expand floating Solar EPC (20~40MW Scale)
- Expand Smart-Grid mkt (ESS system in Solar mkt)
- Expand EV components in China mkt