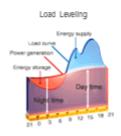

## **ESS Applications**

ESS(Energy Storage System) includes PCS(Power Conversion System) and battery, and make an efficient way of use electricity power

#### **Function of ESS**

- > Peak Shaving, Load Leveling
- > Renewable Energy Smothing
- > Frequency Regulation

- · EMS: Energy Management System
- · PCS: Power Conditioning System
- · PMS: Power Management System
- · BMS: Battery Management System