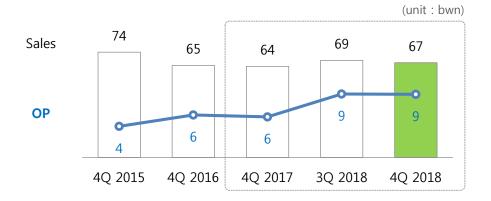

## **Business Results & Outlook**

Automation – Sales increased in Domestic (Machinery mkt )

Convergence- Sales increase in Smart-Grid (ESS), EV components keep profit status

#### **Automation**

- Sales increased YoY 4%, OP increased YoY 51%
- Sales increase in Domestic mkt (Machinery mkt)
- Sales decreased in Overseas (Middle East Iran)
- For the 2019,
- Strengthen Overseas sales in Target Area (South-East Asia, North America)