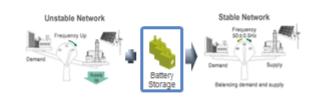

## **ESS Applications**

ESS(Energy Storage System) includes PCS(Power Conversion System) and battery, and make an efficient way of use electricity power

#### **Function of ESS**

- > Peak Shaving, Load Leveling
- > Renewable Energy Smothing
- > Frequency Regulation

- · EMS: Energy Management System
- · PCS: Power Conditioning System
- · PMS: Power Management System
- · BMS: Battery Management System