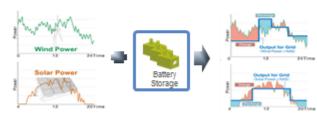

## **ESS Applications**

ESS(Energy Storage System) includes PCS(Power Conversion System) and battery, and make an efficient way of use electricity power

#### **Function of ESS**

- > Peak Shaving, Load Leveling
- > Renewable Energy Smothing
- > Frequency Regulation

- · EMS: Energy Management System
- · PCS: Power Conditioning System
- · PMS: Power Management System
- · BMS: Battery Management System