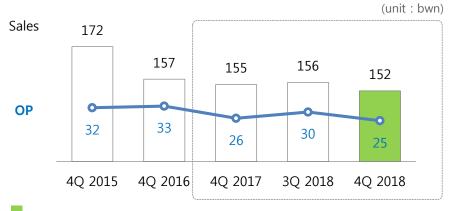

## 4Q 2018 Total Results

## Sales 630bwn (YoY 26bwn increased), Operating Profit 32bwn (YoY 8bwn increased) Electric Infra led to the Sales/ Sales profit increase

#### **Income Statement**

(unit: bwn)

| Segment           | 4Q 2017 | 3Q 2018 | 4Q 2018 | YoY | QoQ |
|-------------------|---------|---------|---------|-----|-----|
| Sales             | 605     | 602     | 630     | 26  | 28  |
| Operating Profit  | 23      | 53      | 32      | 8   | △21 |
| Profit before tax | 24      | 45      | 23      | △1  | △22 |
| Net income        | 16      | 35      | 14      | △1  | △21 |

#### **Income statement**

(unit: bwn, %)

| Segment           | 4Q 2017 | 3Q 2018 | 4Q 2018 | YoY       | QoQ    |
|-------------------|---------|---------|---------|-----------|--------|
| Sales             | 605     | 602     | 630     | 4.3%      | 4.6%   |
| Cost of Sales     | △505    | △484    | △525    | 4.0%      | 8.5%   |
| Gross Profit      | 100     | 119     | 106     | 5.6%      | △11.0% |
| (%)               | (16.5%) | (19.7%) | (16.8%) | -         | -      |
| SG&A              | △77     | △66     | △74     | △3.5%     | 11.9%  |
| Operating Profit  | 23      | 53      | 32      | 35.2%     | △39.7% |
| (%)               | (3.9%)  | (8.7%)  | (5.0%)  | -         | -      |
| Non-OP and Loss   | 0       | △7      | △9      | △8,217.0% | 19.9%  |
| Profit before tax | 24      | 45      | 23      | △2.4%     | △49.3% |
| Net Income        | 16      | 35      | 14      | △7.9%     | △58.8% |
| (%)               | (2.6%)  | (5.8%)  | (2.3%)  | -         | -      |
| EBITDA Margin     | 8.0%    | 11.4%   | 7.2%    | -         | -      |