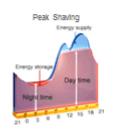

## **ESS Applications**

ESS(Energy Storage System) includes PCS(Power Conversion System) and battery, and make an efficient way of use electricity power

#### **Function of ESS**

- > Peak Shaving, Load Leveling
- > Renewable Energy Smothing
- > Frequency Regulation

- · EMS: Energy Management System
- · PCS: Power Conditioning System
- · PMS: Power Management System
- · BMS: Battery Management System