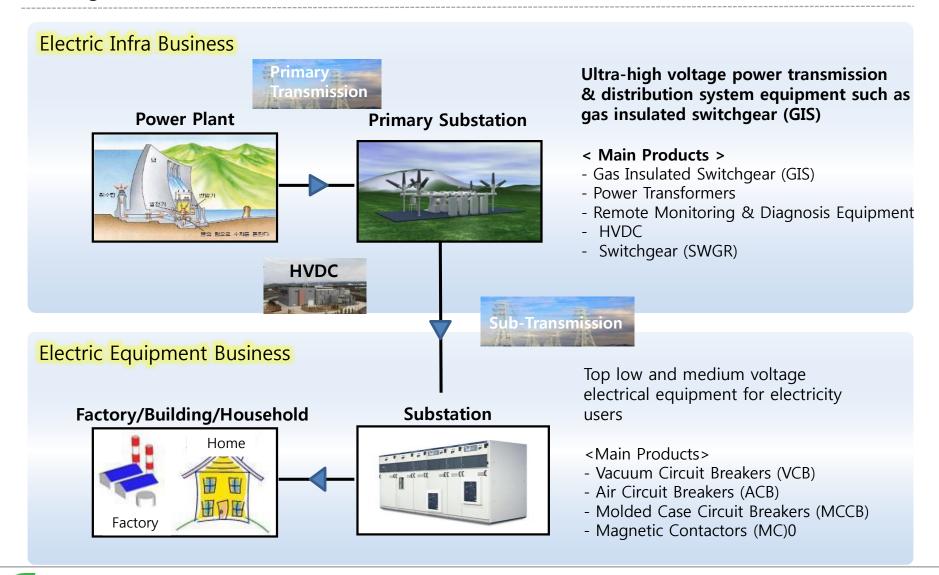

## **HVDC**

# HVDC system converts AC to DC to transmit long distance and then converts back again to Connect with the AC grid with very low loss

#### Long Distance Transmission with Lower Cost

HVDC is the only option for the overhead transmission longer than 300km or submarine/underground 40km thanks to DC characteristics.

#### **Eco-friendly Transmission**

HVDC system has lower environmental impact because it requires fewer overhead lines comparing to AC system. The technology is also the key component in the future energy system based on renewable energy sources.

#### **Optimal Grid Management**

HVDC can directly interconnect load centers with huge energy sources efficiently. Therefore, negative impact on the grid is minimized. HVDC also improves the performance of AC grid by means of additional controllability.