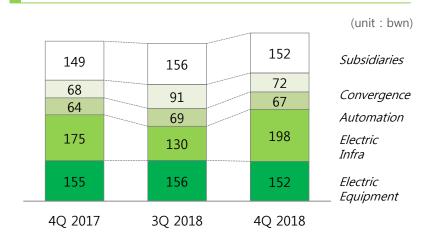

### Sales Breakdown by Business

- \* Subsidiaries includes LS Metal, LS Sauter, LS Mecapion, LSIS Wuxi, LSIS Dalian and LS-Vietnam
- \*\* Convergence Business includes Trans SOC, Solar, Smart-Grid and EV components.
- \*\*\* Sales of subsidiaries are before the consolidated adjustments.

## **Business Results & Outlook**

Electric Equipment – Sales increased in Domestic mkt & Vietnam mkt
Electric Infra – Sales profit increased due to SWGR and TR Sales in Domestic mkt (Chemicals)

#### **Electric Equipment**

- Sales decreased YoY 2%, OP decreased YoY 2%
- Sales decreased by Domestic mkt
- Sales increased in South-East Asia/North America
- For the 2019,
  - Strengthen Global DC Equipment mkt
  - Expansion into SE Asia mkt

#### **Electric Infra**

- Sales increased YoY 13%, OP increased YoY 24%
  - Domestic sales increased by demand in Chemical mkt
  - Increase profitability due to SWGR projects
- Expect to bid HVDC PJT in domestic & oversea mkt
   Jeju island,western Sea,Yang Ju PJT

## **Business Results & Outlook**

Automation – Sales increased in Domestic (Machinery mkt )

Convergence- Sales increase in Smart-Grid (ESS), EV components keep profit status

#### **Automation**

- Sales increased YoY 4%, OP increased YoY 51%
- Sales increase in Domestic mkt (Machinery mkt)
- Sales decreased in Overseas (Middle East Iran)
- For the 2019,
- Strengthen Overseas sales in Target Area (South-East Asia, North America)

#### **Convergence Business**

- Sales increased YoY 6%, OP increased YoY 23%
  - Sales increased Smart-Grid mkt (ESS)
  - Sales profit including PJT expenses
- For the 2019,
- Expand floating Solar EPC (20~40MW Scale)
- Expand Smart-Grid mkt (ESS system in Solar mkt)
- Expand EV components in China mkt

## **Business Results & Outlook**

Wuxi & Dalian Sales decreased by Electric equipment / Korean PJT mkt LS Metal – Sales increased by strong demand in Copper & Stainless steel

#### **Subsidiaries**

- Sales increased YoY 3%, OP YoY 128% decreased
- LS Metals improved due to strong demand in construction and Electronic mkt
- Wuxi performance decreased in Equipment mkt
- Dalian sales decreased by Korean PJT mkt
- For the 2019,
- LS Metals performance keep improving in Domestic mkt
- Wuxi performance improving by better Electric Car mkt condition in China.