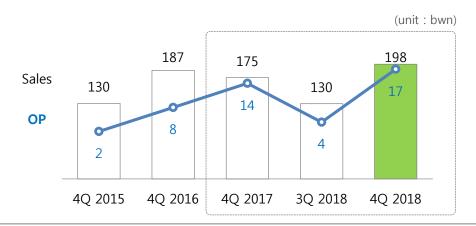

## **Business Results & Outlook**

Electric Equipment – Sales increased in Domestic mkt & Vietnam mkt
Electric Infra – Sales profit increased due to SWGR and TR Sales in Domestic mkt (Chemicals)

#### **Electric Infra**

- Sales increased YoY 13%, OP increased YoY 24%
  - Domestic sales increased by demand in Chemical mkt
  - Increase profitability due to SWGR projects
- Expect to bid HVDC PJT in domestic & oversea mkt
   Jeju island,western Sea,Yang Ju PJT