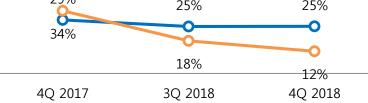

# 4Q 2018 Financial Position

Total assets 2,406bwn (YoY 150bwn increased)

Total liabilities/Equity Ratios dropped 7%p (YoY, 92%→85%)

#### **Financial Statement**

(unit: bwn)

| Segment                | 4Q 2017 | 3Q 2018 | 4Q 2018 | YoY  | QoQ |
|------------------------|---------|---------|---------|------|-----|
| Total Assets           | 2,256   | 2,359   | 2,406   | 150  | 47  |
| Current Assets         | 1,416   | 1,553   | 1,536   | 120  | △17 |
| Cash & cash equivalent | 262     | 379     | 456     | 194  | 77  |
| Total Liabilities      | 1,108   | 1,129   | 1,108   | 1    | △21 |
| Debts                  | 648     | 595     | 610     | △38  | 16  |
| Net Debts              | 387     | 216     | 155     | △232 | △61 |
| Equity                 | 1,148   | 1,229   | 1,297   | 149  | 68  |

#### **Financial Ratios**

(unit: %)

#### **Statement of Financial position**

(unit: bwn, %)

| 4Q 2017 | 3Q 2018                                                                          | 4Q 2018                                                                                                                                                                                                                                                                                                                                                                                                                                                                                     | QoQ                                                                                                                                                                                                                                                                                                                                                                                                                                                                                                                                                                                                                                                                                                                          | YoY                                                                                                                                                                                                                                                                                                                                                                                                                                                                                                                                                                                                                                                                                                                                                                                                                                                                                                                                              |
|---------|----------------------------------------------------------------------------------|---------------------------------------------------------------------------------------------------------------------------------------------------------------------------------------------------------------------------------------------------------------------------------------------------------------------------------------------------------------------------------------------------------------------------------------------------------------------------------------------|------------------------------------------------------------------------------------------------------------------------------------------------------------------------------------------------------------------------------------------------------------------------------------------------------------------------------------------------------------------------------------------------------------------------------------------------------------------------------------------------------------------------------------------------------------------------------------------------------------------------------------------------------------------------------------------------------------------------------|--------------------------------------------------------------------------------------------------------------------------------------------------------------------------------------------------------------------------------------------------------------------------------------------------------------------------------------------------------------------------------------------------------------------------------------------------------------------------------------------------------------------------------------------------------------------------------------------------------------------------------------------------------------------------------------------------------------------------------------------------------------------------------------------------------------------------------------------------------------------------------------------------------------------------------------------------|
| 2,256   | 2,359                                                                            | 2,406                                                                                                                                                                                                                                                                                                                                                                                                                                                                                       | 7%                                                                                                                                                                                                                                                                                                                                                                                                                                                                                                                                                                                                                                                                                                                           | 2%                                                                                                                                                                                                                                                                                                                                                                                                                                                                                                                                                                                                                                                                                                                                                                                                                                                                                                                                               |
| 1,416   | 1,553                                                                            | 1,536                                                                                                                                                                                                                                                                                                                                                                                                                                                                                       | 8%                                                                                                                                                                                                                                                                                                                                                                                                                                                                                                                                                                                                                                                                                                                           | △1%                                                                                                                                                                                                                                                                                                                                                                                                                                                                                                                                                                                                                                                                                                                                                                                                                                                                                                                                              |
| 262     | 379                                                                              | 456                                                                                                                                                                                                                                                                                                                                                                                                                                                                                         | 74%                                                                                                                                                                                                                                                                                                                                                                                                                                                                                                                                                                                                                                                                                                                          | 20%                                                                                                                                                                                                                                                                                                                                                                                                                                                                                                                                                                                                                                                                                                                                                                                                                                                                                                                                              |
| 167     | 208                                                                              | 197                                                                                                                                                                                                                                                                                                                                                                                                                                                                                         | 18%                                                                                                                                                                                                                                                                                                                                                                                                                                                                                                                                                                                                                                                                                                                          | △6%                                                                                                                                                                                                                                                                                                                                                                                                                                                                                                                                                                                                                                                                                                                                                                                                                                                                                                                                              |
| 988     | 965                                                                              | 884                                                                                                                                                                                                                                                                                                                                                                                                                                                                                         | △11%                                                                                                                                                                                                                                                                                                                                                                                                                                                                                                                                                                                                                                                                                                                         | △8%                                                                                                                                                                                                                                                                                                                                                                                                                                                                                                                                                                                                                                                                                                                                                                                                                                                                                                                                              |
| 840     | 806                                                                              | 870                                                                                                                                                                                                                                                                                                                                                                                                                                                                                         | 4%                                                                                                                                                                                                                                                                                                                                                                                                                                                                                                                                                                                                                                                                                                                           | 8%                                                                                                                                                                                                                                                                                                                                                                                                                                                                                                                                                                                                                                                                                                                                                                                                                                                                                                                                               |
| 577     | 565                                                                              | 554                                                                                                                                                                                                                                                                                                                                                                                                                                                                                         | △4%                                                                                                                                                                                                                                                                                                                                                                                                                                                                                                                                                                                                                                                                                                                          | △2%                                                                                                                                                                                                                                                                                                                                                                                                                                                                                                                                                                                                                                                                                                                                                                                                                                                                                                                                              |
| 116     | 116                                                                              | 127                                                                                                                                                                                                                                                                                                                                                                                                                                                                                         | 10%                                                                                                                                                                                                                                                                                                                                                                                                                                                                                                                                                                                                                                                                                                                          | 10%                                                                                                                                                                                                                                                                                                                                                                                                                                                                                                                                                                                                                                                                                                                                                                                                                                                                                                                                              |
| 146     | 125                                                                              | 189                                                                                                                                                                                                                                                                                                                                                                                                                                                                                         | 29%                                                                                                                                                                                                                                                                                                                                                                                                                                                                                                                                                                                                                                                                                                                          | 51%                                                                                                                                                                                                                                                                                                                                                                                                                                                                                                                                                                                                                                                                                                                                                                                                                                                                                                                                              |
| 1,108   | 1,129                                                                            | 1,108                                                                                                                                                                                                                                                                                                                                                                                                                                                                                       | 0%                                                                                                                                                                                                                                                                                                                                                                                                                                                                                                                                                                                                                                                                                                                           | △2%                                                                                                                                                                                                                                                                                                                                                                                                                                                                                                                                                                                                                                                                                                                                                                                                                                                                                                                                              |
| 650     | 714                                                                              | 700                                                                                                                                                                                                                                                                                                                                                                                                                                                                                         | 8%                                                                                                                                                                                                                                                                                                                                                                                                                                                                                                                                                                                                                                                                                                                           | △2%                                                                                                                                                                                                                                                                                                                                                                                                                                                                                                                                                                                                                                                                                                                                                                                                                                                                                                                                              |
| 199     | 195                                                                              | 211                                                                                                                                                                                                                                                                                                                                                                                                                                                                                         | 6%                                                                                                                                                                                                                                                                                                                                                                                                                                                                                                                                                                                                                                                                                                                           | 8%                                                                                                                                                                                                                                                                                                                                                                                                                                                                                                                                                                                                                                                                                                                                                                                                                                                                                                                                               |
| 458     | 415                                                                              | 408                                                                                                                                                                                                                                                                                                                                                                                                                                                                                         | △11%                                                                                                                                                                                                                                                                                                                                                                                                                                                                                                                                                                                                                                                                                                                         | △2%                                                                                                                                                                                                                                                                                                                                                                                                                                                                                                                                                                                                                                                                                                                                                                                                                                                                                                                                              |
| 449     | 399                                                                              | 399                                                                                                                                                                                                                                                                                                                                                                                                                                                                                         | △11%                                                                                                                                                                                                                                                                                                                                                                                                                                                                                                                                                                                                                                                                                                                         | △0%                                                                                                                                                                                                                                                                                                                                                                                                                                                                                                                                                                                                                                                                                                                                                                                                                                                                                                                                              |
| 1,148   | 1,229                                                                            | 1,297                                                                                                                                                                                                                                                                                                                                                                                                                                                                                       | 13%                                                                                                                                                                                                                                                                                                                                                                                                                                                                                                                                                                                                                                                                                                                          | 6%                                                                                                                                                                                                                                                                                                                                                                                                                                                                                                                                                                                                                                                                                                                                                                                                                                                                                                                                               |
| 218%    | 218%                                                                             | 219%                                                                                                                                                                                                                                                                                                                                                                                                                                                                                        | 1%                                                                                                                                                                                                                                                                                                                                                                                                                                                                                                                                                                                                                                                                                                                           | 1%                                                                                                                                                                                                                                                                                                                                                                                                                                                                                                                                                                                                                                                                                                                                                                                                                                                                                                                                               |
| 51%     | 52%                                                                              | 54%                                                                                                                                                                                                                                                                                                                                                                                                                                                                                         | 6%                                                                                                                                                                                                                                                                                                                                                                                                                                                                                                                                                                                                                                                                                                                           | 3%                                                                                                                                                                                                                                                                                                                                                                                                                                                                                                                                                                                                                                                                                                                                                                                                                                                                                                                                               |
| 96%     | 92%                                                                              | 85%                                                                                                                                                                                                                                                                                                                                                                                                                                                                                         | △11%                                                                                                                                                                                                                                                                                                                                                                                                                                                                                                                                                                                                                                                                                                                         | △7%                                                                                                                                                                                                                                                                                                                                                                                                                                                                                                                                                                                                                                                                                                                                                                                                                                                                                                                                              |
| 34%     | 18%                                                                              | 12%                                                                                                                                                                                                                                                                                                                                                                                                                                                                                         | △65%                                                                                                                                                                                                                                                                                                                                                                                                                                                                                                                                                                                                                                                                                                                         | △32%                                                                                                                                                                                                                                                                                                                                                                                                                                                                                                                                                                                                                                                                                                                                                                                                                                                                                                                                             |
|         | 2,256 1,416 262 167 988 840 577 116 146 1,108 650 199 458 449 1,148 218% 51% 96% | 2,256         2,359           1,416         1,553           262         379           167         208           988         965           840         806           577         565           116         116           146         125           1,108         1,129           650         714           199         195           458         415           449         399           1,148         1,229           218%         218%           51%         52%           96%         92% | 2,256         2,359         2,406           1,416         1,553         1,536           262         379         456           167         208         197           988         965         884           840         806         870           577         565         554           116         116         127           146         125         189           1,108         1,129         1,108           650         714         700           199         195         211           458         415         408           449         399         399           1,148         1,229         1,297           218%         218%         219%           51%         52%         54%           96%         92%         85% | 2,256         2,359         2,406         7%           1,416         1,553         1,536         8%           262         379         456         74%           167         208         197         18%           988         965         884         △11%           840         806         870         4%           577         565         554         △4%           116         116         127         10%           146         125         189         29%           1,108         1,129         1,108         0%           650         714         700         8%           199         195         211         6%           458         415         408         △11%           449         399         399         △11%           1,148         1,229         1,297         13%           218%         218%         219%         1%           51%         52%         54%         6%           96%         92%         85%         △11% |