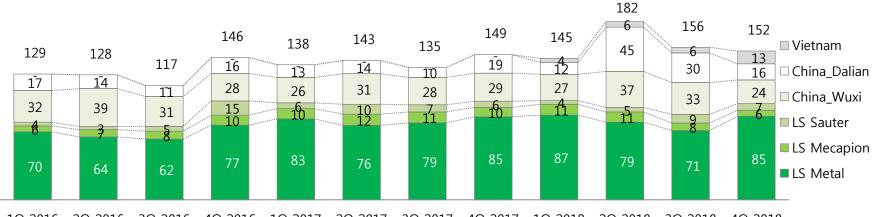

### Subsidiaries

(unit: bwn)

1Q 2016 2Q 2016 3Q 2016 4Q 2016 1Q 2017 2Q 2017 3Q 2017 4Q 2017 1Q 2018 2Q 2018 3Q 2018 4Q 2018