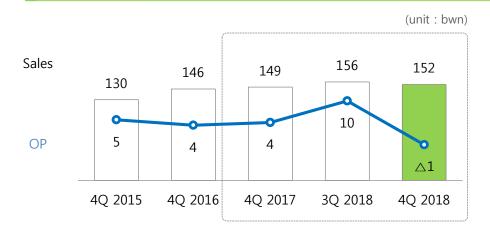

## **Business Results & Outlook**

Wuxi & Dalian Sales decreased by Electric equipment / Korean PJT mkt LS Metal – Sales increased by strong demand in Copper & Stainless steel

#### **Subsidiaries**

- Sales increased YoY 3%, OP YoY 128% decreased
- LS Metals improved due to strong demand in construction and Electronic mkt
- Wuxi performance decreased in Equipment mkt
- Dalian sales decreased by Korean PJT mkt
- For the 2019,
- LS Metals performance keep improving in Domestic mkt
- Wuxi performance improving by better Electric Car mkt condition in China.