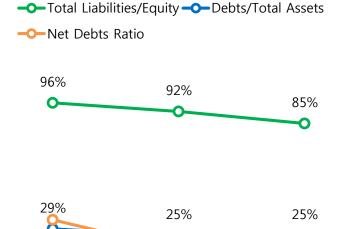

# 4Q 2018 Financial Position

Total assets 2,406bwn (YoY 150bwn increased)

Total liabilities/Equity Ratios dropped 7%p (YoY, 92%→85%)

#### **Financial Statement**

(unit: bwn)

| Segment                | 4Q 2017 | 3Q 2018 | 4Q 2018 | YoY  | QoQ |
|------------------------|---------|---------|---------|------|-----|
| Total Assets           | 2,256   | 2,359   | 2,406   | 150  | 47  |
| Current Assets         | 1,416   | 1,553   | 1,536   | 120  | △17 |
| Cash & cash equivalent | 262     | 379     | 456     | 194  | 77  |
| Total Liabilities      | 1,108   | 1,129   | 1,108   | 1    | △21 |
| Debts                  | 648     | 595     | 610     | △38  | 16  |
| Net Debts              | 387     | 216     | 155     | △232 | △61 |
| Equity                 | 1,148   | 1,229   | 1,297   | 149  | 68  |

#### **Financial Ratios**

(unit: %)

#### **Statement of Financial position**

(unit: bwn, %)

| 4Q 2017 | 3Q 2018                                                                          | 4Q 2018                                                                                                                                                                                                                                                                                                                                                                                                                                                                                     | QoQ                                                                                                                                                                                                                                                                                                                                                                                                                                                                                                                                                                                                                                                                                                                          | YoY                                                                                                                                                                                                                                                                                                                                                                                                                                                                                                                                                                                                                                                                                                                                                                                                                                                                                                                                              |
|---------|----------------------------------------------------------------------------------|---------------------------------------------------------------------------------------------------------------------------------------------------------------------------------------------------------------------------------------------------------------------------------------------------------------------------------------------------------------------------------------------------------------------------------------------------------------------------------------------|------------------------------------------------------------------------------------------------------------------------------------------------------------------------------------------------------------------------------------------------------------------------------------------------------------------------------------------------------------------------------------------------------------------------------------------------------------------------------------------------------------------------------------------------------------------------------------------------------------------------------------------------------------------------------------------------------------------------------|--------------------------------------------------------------------------------------------------------------------------------------------------------------------------------------------------------------------------------------------------------------------------------------------------------------------------------------------------------------------------------------------------------------------------------------------------------------------------------------------------------------------------------------------------------------------------------------------------------------------------------------------------------------------------------------------------------------------------------------------------------------------------------------------------------------------------------------------------------------------------------------------------------------------------------------------------|
| 2,256   | 2,359                                                                            | 2,406                                                                                                                                                                                                                                                                                                                                                                                                                                                                                       | 7%                                                                                                                                                                                                                                                                                                                                                                                                                                                                                                                                                                                                                                                                                                                           | 2%                                                                                                                                                                                                                                                                                                                                                                                                                                                                                                                                                                                                                                                                                                                                                                                                                                                                                                                                               |
| 1,416   | 1,553                                                                            | 1,536                                                                                                                                                                                                                                                                                                                                                                                                                                                                                       | 8%                                                                                                                                                                                                                                                                                                                                                                                                                                                                                                                                                                                                                                                                                                                           | △1%                                                                                                                                                                                                                                                                                                                                                                                                                                                                                                                                                                                                                                                                                                                                                                                                                                                                                                                                              |
| 262     | 379                                                                              | 456                                                                                                                                                                                                                                                                                                                                                                                                                                                                                         | 74%                                                                                                                                                                                                                                                                                                                                                                                                                                                                                                                                                                                                                                                                                                                          | 20%                                                                                                                                                                                                                                                                                                                                                                                                                                                                                                                                                                                                                                                                                                                                                                                                                                                                                                                                              |
| 167     | 208                                                                              | 197                                                                                                                                                                                                                                                                                                                                                                                                                                                                                         | 18%                                                                                                                                                                                                                                                                                                                                                                                                                                                                                                                                                                                                                                                                                                                          | △6%                                                                                                                                                                                                                                                                                                                                                                                                                                                                                                                                                                                                                                                                                                                                                                                                                                                                                                                                              |
| 988     | 965                                                                              | 884                                                                                                                                                                                                                                                                                                                                                                                                                                                                                         | △11%                                                                                                                                                                                                                                                                                                                                                                                                                                                                                                                                                                                                                                                                                                                         | △8%                                                                                                                                                                                                                                                                                                                                                                                                                                                                                                                                                                                                                                                                                                                                                                                                                                                                                                                                              |
| 840     | 806                                                                              | 870                                                                                                                                                                                                                                                                                                                                                                                                                                                                                         | 4%                                                                                                                                                                                                                                                                                                                                                                                                                                                                                                                                                                                                                                                                                                                           | 8%                                                                                                                                                                                                                                                                                                                                                                                                                                                                                                                                                                                                                                                                                                                                                                                                                                                                                                                                               |
| 577     | 565                                                                              | 554                                                                                                                                                                                                                                                                                                                                                                                                                                                                                         | △4%                                                                                                                                                                                                                                                                                                                                                                                                                                                                                                                                                                                                                                                                                                                          | △2%                                                                                                                                                                                                                                                                                                                                                                                                                                                                                                                                                                                                                                                                                                                                                                                                                                                                                                                                              |
| 116     | 116                                                                              | 127                                                                                                                                                                                                                                                                                                                                                                                                                                                                                         | 10%                                                                                                                                                                                                                                                                                                                                                                                                                                                                                                                                                                                                                                                                                                                          | 10%                                                                                                                                                                                                                                                                                                                                                                                                                                                                                                                                                                                                                                                                                                                                                                                                                                                                                                                                              |
| 146     | 125                                                                              | 189                                                                                                                                                                                                                                                                                                                                                                                                                                                                                         | 29%                                                                                                                                                                                                                                                                                                                                                                                                                                                                                                                                                                                                                                                                                                                          | 51%                                                                                                                                                                                                                                                                                                                                                                                                                                                                                                                                                                                                                                                                                                                                                                                                                                                                                                                                              |
| 1,108   | 1,129                                                                            | 1,108                                                                                                                                                                                                                                                                                                                                                                                                                                                                                       | 0%                                                                                                                                                                                                                                                                                                                                                                                                                                                                                                                                                                                                                                                                                                                           | △2%                                                                                                                                                                                                                                                                                                                                                                                                                                                                                                                                                                                                                                                                                                                                                                                                                                                                                                                                              |
| 650     | 714                                                                              | 700                                                                                                                                                                                                                                                                                                                                                                                                                                                                                         | 8%                                                                                                                                                                                                                                                                                                                                                                                                                                                                                                                                                                                                                                                                                                                           | △2%                                                                                                                                                                                                                                                                                                                                                                                                                                                                                                                                                                                                                                                                                                                                                                                                                                                                                                                                              |
| 199     | 195                                                                              | 211                                                                                                                                                                                                                                                                                                                                                                                                                                                                                         | 6%                                                                                                                                                                                                                                                                                                                                                                                                                                                                                                                                                                                                                                                                                                                           | 8%                                                                                                                                                                                                                                                                                                                                                                                                                                                                                                                                                                                                                                                                                                                                                                                                                                                                                                                                               |
| 458     | 415                                                                              | 408                                                                                                                                                                                                                                                                                                                                                                                                                                                                                         | △11%                                                                                                                                                                                                                                                                                                                                                                                                                                                                                                                                                                                                                                                                                                                         | △2%                                                                                                                                                                                                                                                                                                                                                                                                                                                                                                                                                                                                                                                                                                                                                                                                                                                                                                                                              |
| 449     | 399                                                                              | 399                                                                                                                                                                                                                                                                                                                                                                                                                                                                                         | △11%                                                                                                                                                                                                                                                                                                                                                                                                                                                                                                                                                                                                                                                                                                                         | △0%                                                                                                                                                                                                                                                                                                                                                                                                                                                                                                                                                                                                                                                                                                                                                                                                                                                                                                                                              |
| 1,148   | 1,229                                                                            | 1,297                                                                                                                                                                                                                                                                                                                                                                                                                                                                                       | 13%                                                                                                                                                                                                                                                                                                                                                                                                                                                                                                                                                                                                                                                                                                                          | 6%                                                                                                                                                                                                                                                                                                                                                                                                                                                                                                                                                                                                                                                                                                                                                                                                                                                                                                                                               |
| 218%    | 218%                                                                             | 219%                                                                                                                                                                                                                                                                                                                                                                                                                                                                                        | 1%                                                                                                                                                                                                                                                                                                                                                                                                                                                                                                                                                                                                                                                                                                                           | 1%                                                                                                                                                                                                                                                                                                                                                                                                                                                                                                                                                                                                                                                                                                                                                                                                                                                                                                                                               |
| 51%     | 52%                                                                              | 54%                                                                                                                                                                                                                                                                                                                                                                                                                                                                                         | 6%                                                                                                                                                                                                                                                                                                                                                                                                                                                                                                                                                                                                                                                                                                                           | 3%                                                                                                                                                                                                                                                                                                                                                                                                                                                                                                                                                                                                                                                                                                                                                                                                                                                                                                                                               |
| 96%     | 92%                                                                              | 85%                                                                                                                                                                                                                                                                                                                                                                                                                                                                                         | △11%                                                                                                                                                                                                                                                                                                                                                                                                                                                                                                                                                                                                                                                                                                                         | △7%                                                                                                                                                                                                                                                                                                                                                                                                                                                                                                                                                                                                                                                                                                                                                                                                                                                                                                                                              |
| 34%     | 18%                                                                              | 12%                                                                                                                                                                                                                                                                                                                                                                                                                                                                                         | △65%                                                                                                                                                                                                                                                                                                                                                                                                                                                                                                                                                                                                                                                                                                                         | △32%                                                                                                                                                                                                                                                                                                                                                                                                                                                                                                                                                                                                                                                                                                                                                                                                                                                                                                                                             |
|         | 2,256 1,416 262 167 988 840 577 116 146 1,108 650 199 458 449 1,148 218% 51% 96% | 2,256         2,359           1,416         1,553           262         379           167         208           988         965           840         806           577         565           116         116           146         125           1,108         1,129           650         714           199         195           458         415           449         399           1,148         1,229           218%         218%           51%         52%           96%         92% | 2,256         2,359         2,406           1,416         1,553         1,536           262         379         456           167         208         197           988         965         884           840         806         870           577         565         554           116         116         127           146         125         189           1,108         1,129         1,108           650         714         700           199         195         211           458         415         408           449         399         399           1,148         1,229         1,297           218%         218%         219%           51%         52%         54%           96%         92%         85% | 2,256         2,359         2,406         7%           1,416         1,553         1,536         8%           262         379         456         74%           167         208         197         18%           988         965         884         △11%           840         806         870         4%           577         565         554         △4%           116         116         127         10%           146         125         189         29%           1,108         1,129         1,108         0%           650         714         700         8%           199         195         211         6%           458         415         408         △11%           449         399         399         △11%           1,148         1,229         1,297         13%           218%         218%         219%         1%           51%         52%         54%         6%           96%         92%         85%         △11% |