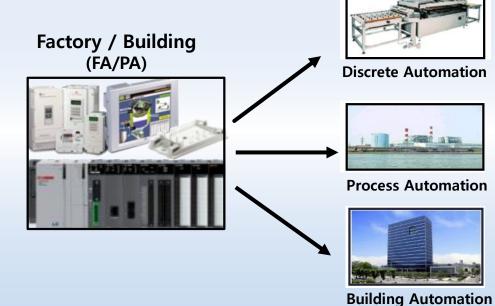

#### **Automation Business**

From simple automation control to large-scale manufacturing facilities and process control, LSIS provides the optimal solutions to diverse industrial fields.

#### < Main Products >

- Variable Frequency Drive
- PLC (Programmable Logic Controller)
- HMI (Human Machine Interface)
- Servo Drive & Motor
- DCS (Distributed Control System)
- RTU (Remote Terminal Unit)