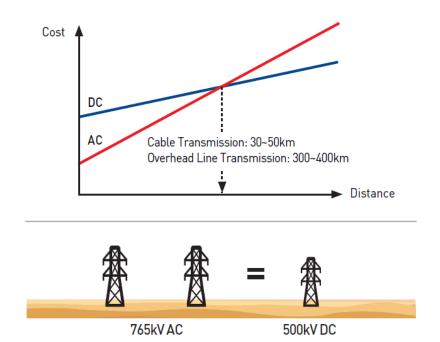

#### Long Distance Transmission with Lower Cost

HVDC is the only option for the overhead transmission longer than 300km or submarine/underground 40km thanks to DC characteristics.